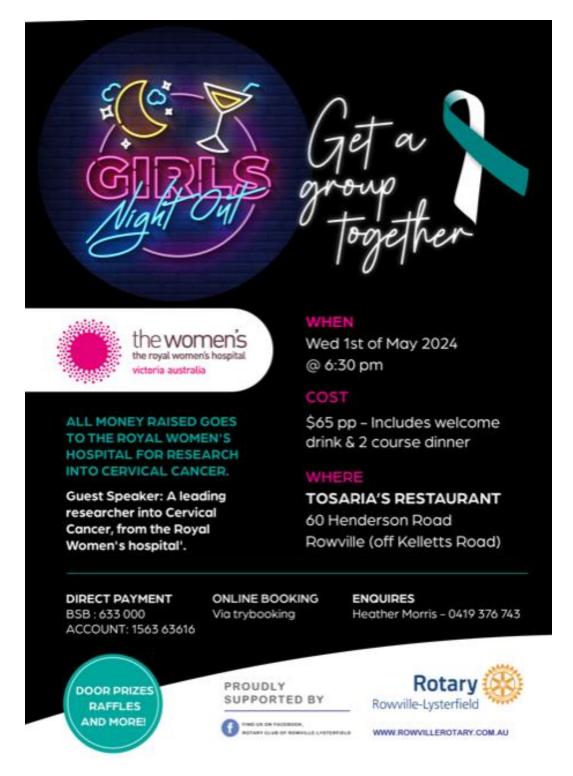

# Girls Night Out

Planning is well underway for the Girls Night Out planned for 1<sup>st</sup> May 2024. Try booking will be available soon. Please 'get a group together' to make this night a success.